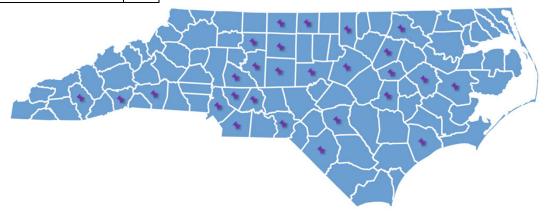

| Countie                    | s           |  |  |
|----------------------------|-------------|--|--|
| Beaufort                   | 2           |  |  |
| Cabarrus                   | 2<br>2<br>1 |  |  |
| Caswell                    | 2           |  |  |
| Chatham                    | 1           |  |  |
| Cumberland                 | 4           |  |  |
| Davidson                   | 2           |  |  |
| Forsyth                    | 1           |  |  |
| Granville                  | 1           |  |  |
| Guilford                   | 3           |  |  |
| Halifax                    | 1           |  |  |
| Henderson                  | 2           |  |  |
| Jackson                    | 2           |  |  |
| Mecklenburg                | 4           |  |  |
| Nash                       | 1           |  |  |
| Onslow                     | 2           |  |  |
| Pitt                       | 3           |  |  |
| Randolph                   | 1           |  |  |
| Richmond                   | 1           |  |  |
| Robeson                    | 1           |  |  |
| Rockingham                 | 1           |  |  |
| Rowan                      | 1           |  |  |
| Rutherford                 | 1           |  |  |
| Stanly                     | 1           |  |  |
| Union                      | 3           |  |  |
| Wake                       | 7           |  |  |
| Wayne                      | 1           |  |  |
| Wilson                     | 1           |  |  |
| Total                      | 52          |  |  |
| 27 Counties<br>Represented |             |  |  |