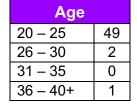

| 1   |
| Kinesiology               | 1   |
| Marine Science            | 1   |
| Mathematics               | 1   |
| Microbiology              | 1   |
| Psychology                | 1   |
| Public Health             | 2   |

| Highest Degrees   | Earned |
|-------------------|--------|
| Bachelor's Degree | 52     |
| Master's Degree   | 3      |

| Honor Graduates |   |  |  |
|-----------------|---|--|--|
| Summa Cum Laude | 1 |  |  |
| Magna Cum Laude | 4 |  |  |
| Cum Laude       | 2 |  |  |

| Dental Admission Test |       |  |  |  |
|-----------------------|-------|--|--|--|
| Total Science         | 20.07 |  |  |  |
| Academic Average      | 20.45 |  |  |  |

| Grade Point Av | verage |
|----------------|--------|
| Overall GPA    | 3.6    |
| Science GPA    | 3.5    |